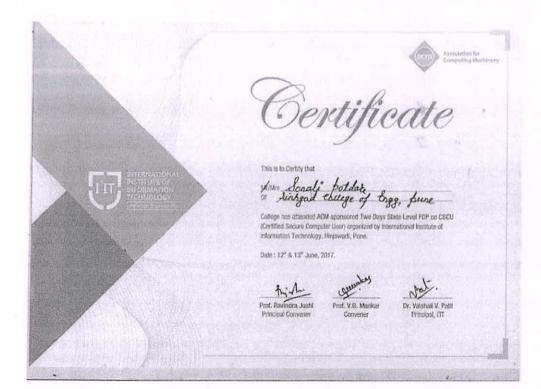

## Faculty Orientation Program TRAIN THE TRAINER Department of Engineering Sciences

Mr/Ms VV Puri of SCOE has attended The Train The Trainer Program of FE for the subject Fundamentals of Programming Language - I conducted in Department of Engineering Sciences, Smt. Kashibai Navale College of Engineering Vadgaon(Bk), Pune during 19-6-2017 to 24-6-2017.