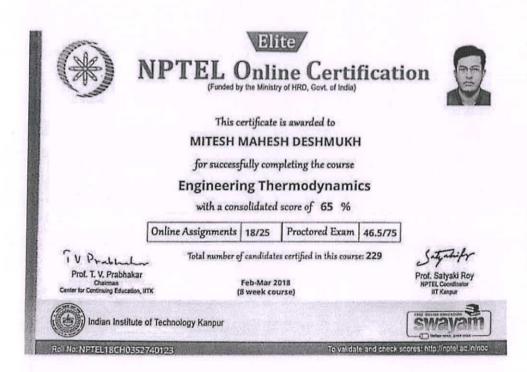

Prof. (Dr.) Vivek S. Deshpande

Prof. (Dr.) Rajesh M. Jalnekar

Head Of Computer Engineering Department

Director Of Vishwakarma Institute of Technology

HUU Department of Information Technology Sinhgad College of Engineering 44/1, WadgacX, of Sinhgad Road, Pune - 4/1 041

Every topic was covered with how this technology is being applied to provide solutions which consequently meet customer requirements. It was an interactive session.

Program was concluded by the session 'Expectation of Faculty to meet Industry requirements'.