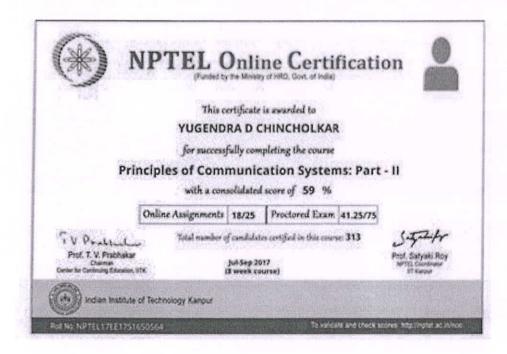

13th October, 2017 DATE

Rajesh Jha, Director

SIGNATURE

0D

Electronics & Telecomm. Engg Sinhgao College of Engineering Vadgaon (Bk). Pune 411 041

Patil Sarika

for attending 1 Day Faculty Development Programme on Networking Simulation using Qualnet Software with DELLSOFT Technologies Pvt. Ltd.