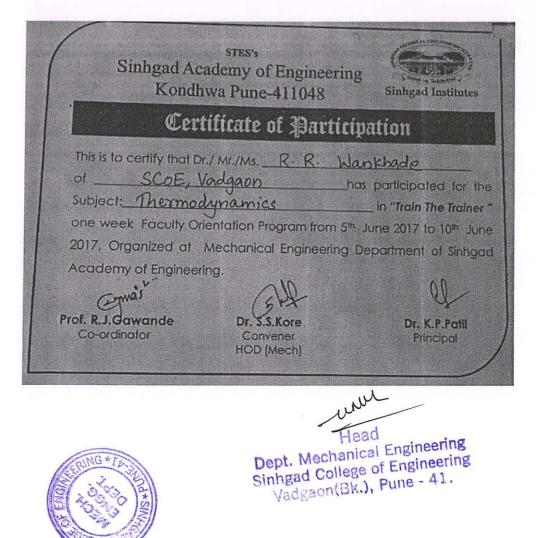

|
| has been awarded                                                                                                  | with A / & Grade.                                                                                                  |
| Andr<br>Infromatic Archi<br>Issociate Vice President & Hoad,<br>Caratern Traning and Association, Infosys Limited | Sundar K.5<br>Associate Vice President & Head - Campus Connec<br>Education, Training and Assessment, infosys Linea |





HOD Department of Information Technology Sinhgad College of Engineering 44/1, Wadgaor, of Sinhgad Road, Pune - 4/1 041





HOD Department of Information Technology Sinhgad College of Engineering 44/1, Wadgaon, of Sinhgad Road, Pune - 411 041

#### Mechanical Engineering





429.94 Sinhgad Institutes

Sinhgad Technical Education Society's Smt. Kashibai Navale College of Engineering, Pune-41. Department of Engineering Sciences (2017 - 18)

# Faculty Orientation Program TRAIN THE TRAINER Department of Engineering Sciences

SA Phule of SCOE has attended The Train The Trainer Program of Mr/Ms FE for the subject Engineering Graphics - I conducted in Department of Engineering Sciences, Smt. Kashibai Navale College of Engineering Vadgaon(BK), Pune during 19-6-2017 to 24-6-2017.

Prof R. B. Jadhay FOP CO-ORDINATOR

ma Prof. M. S. Alandkar HOD



Dr. A. V. Deshpande PRINCIPAL



Head Dept. Mechanical Engineering Sinhgad College of Engineering Vadgaon(Bk.), Pune - 41.

76

| Kondhw                                                           | stess<br>demy of Engineerin