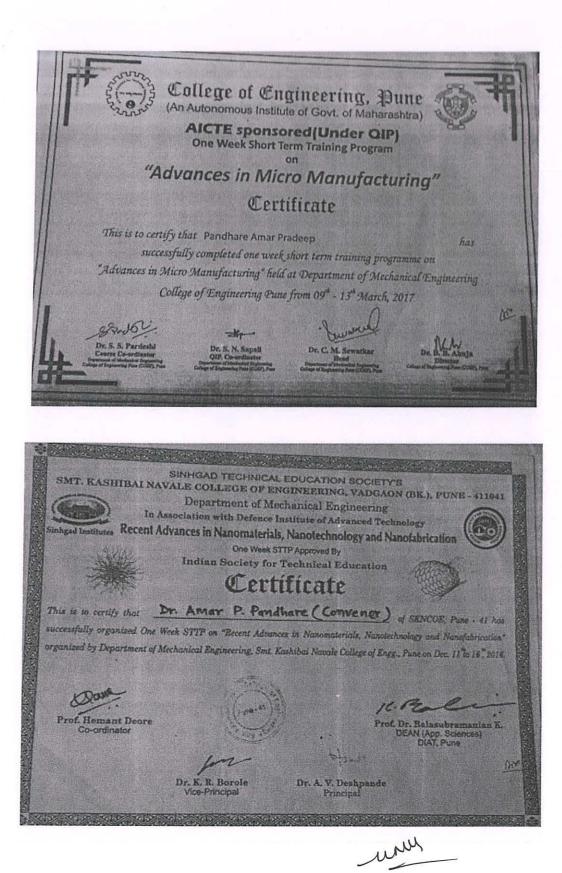

Pimpri Chinchwad Education Trust's Pimpri Chinchwad College of Engineering (ISO 9001:2015 Certified College) NBA and NAAC 'A' Accredited