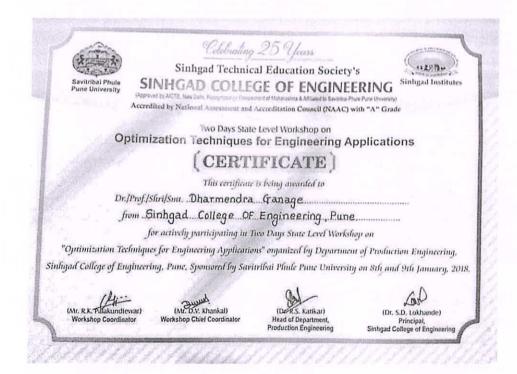

|     | Ganage<br>Dharmendra | State Level Workshop- Optimization Techniques for<br>Engineering Applications | 01/08/2018 | 01/09/2018 |
|-----|----------------------|-------------------------------------------------------------------------------|------------|------------|
| 45. | Mali Samadhan        | Power System Design & Analysis using DIgSILENT<br>Power Factory Software      | 13/10/2017 | 13/10/2017 |
|     | Mali Samadhan        | Networking Simulation using Qualnet Software                                  | 10/12/2017 | 10/12/2017 |
|     | Mali Samadhan        | Mechatronics & Industrial Automation                                          | 26/03/2018 | 30/03/2018 |
|     | Mali Samadhan        | Circuit Simulation / PCB Design using Target3001<br>Software                  | 10/03/2017 | 10/03/2017 |
|     | Mali Samadhan        | 8th National Power Electronics Conference<br>2017(NPEC-2017)                  | 18/12/2017 | 20/12/2017 |
| 46. | Kuwar<br>Chandrakant | TIVA processor                                                                | 18/03/2017 | 19/03/2017 |
| 47. | Jadhav Makarand      | Image Processing-Advances & Research Challenge                                | 12/11/2017 | 15/12/2017 |
| 48. | Yawale Akshay        | Designing for Internet of Things                                              | 22/11/2017 | 12/01/2017 |
|     | Yawale Akshay        | Power system design and analysis                                              | 13/10/2017 | 13/10/2017 |
| 49. | Koti Shashikala      | State level workshop on Video Processing:<br>Opportunities & Challenges       | 29/01/2018 | 29/01/2018 |
| 50. | Kakatkar Makrand     | FDP on Digital Signal Processor                                               | 12/07/2017 | 12/07/2017 |
|     | Kakatkar Makrand     | FDP on Image Processing Advances                                              | 12/11/2017 | 15/12/2017 |
|     | Kakatkar Makrand     | Workshop on Optimization Techniques                                           | 01/08/2018 | 01/09/2018 |
| 51. | Namewar<br>Manjusha  | IP advances & Research Challenges                                             | 12/11/2017 | 15/12/2017 |
|     | Namewar<br>Manjusha  | Circuit Simulation using Taget 3001 software                                  | 10/03/2017 | 10/03/2017 |
|     | Namewar<br>Manjusha  | Embedded Control for Power Electronic Applications                            | 27/12/2017 | 28/12/2017 |
|     | Namewar<br>Manjusha  | Optimization Techniques for Engg. Applications                                | 01/08/2018 | 01/09/2018 |
|     | Namewar<br>Manjusha  | Training on STP-3                                                             | 07/10/2017 | 07/10/2017 |
|     | Namewar<br>Manjusha  | Video Processing: Opportunities & Challenges                                  | 29/01/2018 | 29/01/2018 |
| 52. | Bangare Pushpa       | Image processing Advances and Research challenges                             | 12/11/2017 | 15/12/2017 |
|     | Bangare Pushpa       | FDP on Ethics and Moral Value                                                 | 12/05/2017 | 18/12/2017 |
|     | Bangare Pushpa       | Optimization techniques for engineering applications                          | 01/08/2018 | 01/09/2018 |
|     | Bangare Pushpa       | STTP ON IoT & Big Data                                                        | 18/06/2018 | 27/06/2018 |
| 53. | Patil Sarika         | Circuit Simulation / PCB Design using Target3001                              | 10/03/2017 | 10/03/2017 |

### Two Days State Level Workshop on Optimization Techniques for Engineering Applications

(CERTIFICATE)

This certificate is being awarded to

Dr./Prof./Shri/Smi. Kakatkar Makarand Xl.

from Sinhgan College J. Orgineering.

for actively participating in Two Days State Level Workshop on

"Optimization Techniques for Engineering Applications" organized by Department of Production Engineering,

Sinfigad College of Engineering, Pune, Sponsored by Savitribai Phule Pune University on 8th and 9th January, 2018

(Mr. R.K. Palakundtewar) Workshop Coordinator

(Dr. S.D. Lokhande) Principal, Sinhead College of Engineerin

H O D Electronics & Telecomm. Engg Sinhgad College of Engineering Vadgaon (Bk), Pune 411 041

| Sinhead Institutes<br>Celebrating 25 Years            | TRAIN THE TRA<br>S.E. (E&Tc)       | INTIK                         |
|-------------------------------------------------------|------------------------------------|-------------------------------|
|                                                       | Certificate                        |                               |
| Mr./Mrs. M.M. Wankhade                                |                                    | of SCOE, Pune                 |
| terreter and the second second                        | has attended Train The             | Trainer (TTT) program for the |
| subject Analog Commu                                  | inication, con                     | ducted at Department o        |
|                                                       |                                    |                               |
| Electronics & Telecommun                              | ication Engineering, NBN Sin       | ngad School of Engineering    |
| Electronics & Telecommun<br>Ambegaon(Bk), Pune during |                                    | ngad School of Engineering    |
|                                                       |                                    | hgad School of Engineering    |
| Ambegaon(Bk), Pune during                             |                                    | hgad School of Engineering    |
| Ambegaon(Bk), Pune during                             |                                    | hgad School of Engineering    |
|                                                       |                                    | Dr. Y. P. Reddy               |
| Ambegaon(Bk), Pune during                             | 11-13 <sup>th</sup> December 2017. | d                             |