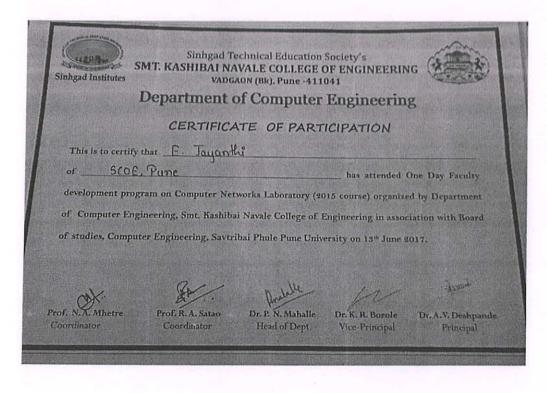

### CERTIFICATE

is is to certify that Mr./ Mrs. M. N. KAKATKAR, has attended One-Day Facu velopment Program on Digital Signal Processor held on 7<sup>th</sup> December 2017 organized partment of Electronics & Communication Engineering, MIT-WPU, Pune & Edutech Learn lutions Pvt. Ltd., Vadodara.