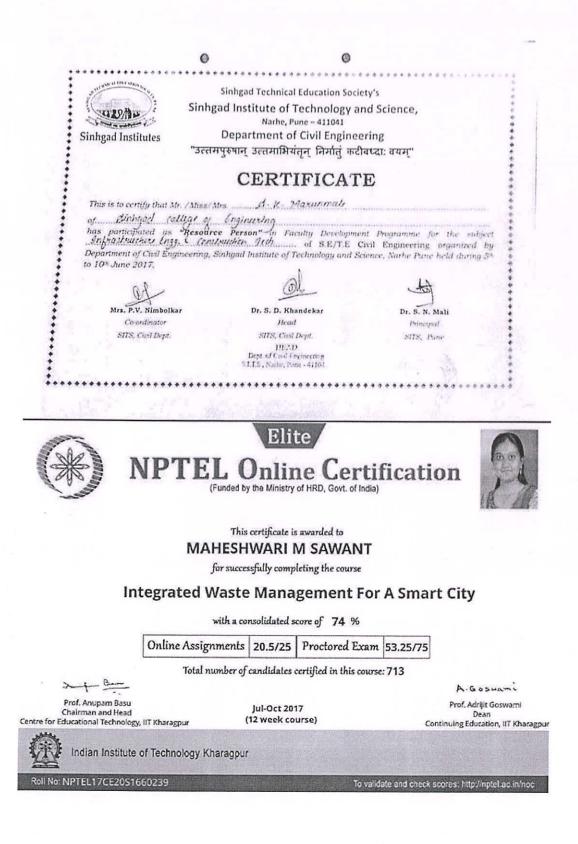

### 6.3.4 List of teachers undergoing online/face-to-face Faculty Development Programs (FDP) during Year 2017-18

| Sr.<br>No. | Name of Teacher      | Title of the program                                                                                   | Start Date | End Date   |
|------------|----------------------|--------------------------------------------------------------------------------------------------------|------------|------------|
| 1.         | Shrisath Sachin      | Regional Research Conference Innovation 2017                                                           | 13/11/2017 | 13/11/2017 |
|            | Shrisath Sachin      | Deaddiction Workshop                                                                                   | 21/04/2018 | 21/04/2018 |
| 2.         | Bankar Vijay         | Overview of U.O. and U.P with Plant Visit                                                              | 18/06/2018 | 23/06/2018 |
| 3.         | Ashtekar Varsha      | Applications of Separation Techniques in Chemical<br>Engineering                                       | 12/11/2017 | 15/12/2017 |
|            | Ashtekar Varsha      | Optimization Techniques for Engineering<br>Applications                                                | 01/08/2018 | 01/09/2018 |
|            | Ashtekar Varsha      | Applications of Separation Techniques in Chemical<br>Engineering                                       | 12/11/2017 | 15/12/2017 |
| 4.         | Bhogone<br>Manjunath | Advanced Structural Dynamics & Its Applications to<br>Civil Engineering                                | 06/04/2018 | 06/09/2018 |
| 5.         | Magdum Manisha       | AICTE-ISTE approved program Synergogy                                                                  | 24/10/2017 | 28/10/2017 |
|            | Magdum Manisha       | AICTE-ISTE approved programme MATLAB and Simulink                                                      | 12/04/2017 | 15/12/2017 |
|            | Magdum Manisha       | AICTE-ISTE approved STTP Teaching learning practices in Structural design and drawing                  | 12/04/2017 | 12/08/2017 |
| 6.         | Sawant<br>Maheshwari | Integrated Waste Management for A Smart City                                                           | 24/07/2017 | 22/10/2017 |
| 7.         | Kapote Mangesh       | Present Scenario of Treatment of Waste in India:<br>Challenges, Issues and New Techniques of Treatment | 13/11/2017 | 25/11/2017 |
|            | Kapote Mangesh       | Effective Thesis Writing and Research Methodology<br>for Researcher / PhD Aspirants                    | 31/10/2017 | 11/04/2017 |
| 8.         | Khanapure Vidya      | Optimization In Engineering-2018                                                                       | 14/05/2018 | 18/05/2018 |
| 9.         | Marunmale Aditya     | Infrastructure Engineering and Construction<br>Technology                                              | 06/05/2017 | 06/10/2017 |
| 0.         | Alandkar Pratibha    | FDP on Structural Design 1                                                                             | 06/05/2017 | 06/10/2017 |
| 1.         | Patil Smita          | FDP on Infrastructure Development and Construction Tech.                                               | 06/05/2017 | 06/10/2017 |
| 2.         | Vaidya Deepali       | FDP on Structural Analysis-2                                                                           | 06/05/2017 | 06/10/2017 |
| 3.         | Injal Makarand       | FDP on Surveying                                                                                       | 06/05/2017 | 06/10/2017 |
| 4.         | Mohekar Rohini       | Hydrology And Water Resources Engg                                                                     | 06/05/2017 | 06/10/2017 |
| 5.         | Mangalekar Rohit     | Structural Analysis-2                                                                                  | 06/05/2017 | 06/10/2017 |
| 6.         | Patil Shweta         | Structural Design-1                                                                                    | 06/05/2017 | 06/10/2017 |