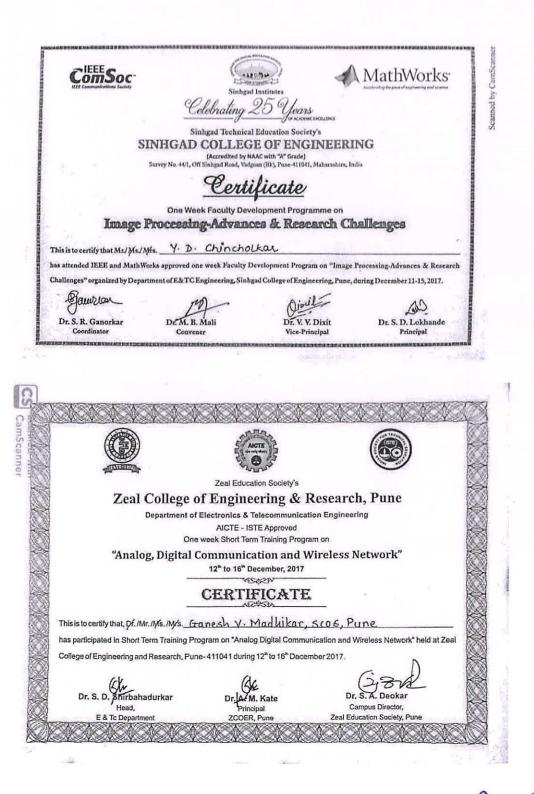

Image Processing-Advances & Research Challenges

### that Mr./ Mrs./ Mrs. M. N. Kakatkar

E and MathWorks approved one week Faculty Development Program on "Image Processing-Advances & Res inized by Department of E& TC Engineering, Sinhgad College of Engineering, Pune, during December 11-15, 2017

8

norkar

Dr. M. B. Mali

Dr. V. V. Dixit Vice-Princinal

Telecon

H O D Electronics & Talecomm, Engg Sinhgao College of Engineering Vadgaon (Bk), Pune 411 041