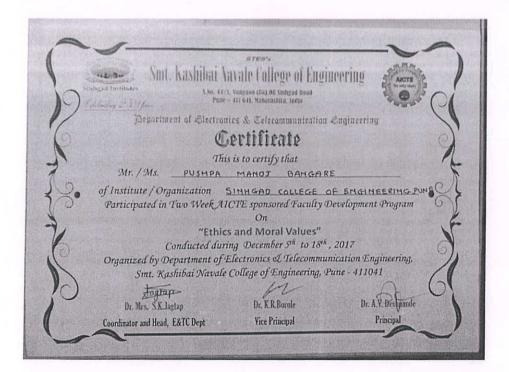

----Sinhgad Institute Sinhgad College of Engineering Accordited by NAAC with 'A' Grad Department of Computer Engineering IEEE Pune Section & ISTE Approved Two Weeks National Level Short Term Training Program on DATA MINING: RESEARCH AVENUES AND TOOLS Certificate This is to certify that Mr. Mrs. Kalyoni S. Ghuge has attended two weeks Short Term Training Program on "Data Mining: Research Avenues and Tools" held during 29" May - 9" June 2017. Wahrsh Sol Prof. M.P. Wankhade Dr. S.D.Lokhande Head, Convener Principal, SCOE