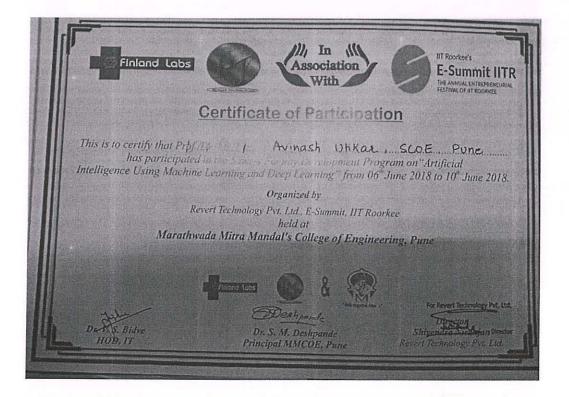

HOD

Department of Information Technology Sinhgad College of Engineering 44/1, Wadgaon, of Sinhgad Road, Pune - 411 041

HOD Department of Information Technology Sinhgad College of Engineering 44/1, Wadgaon, of Sinhgad Road, Pune - 411 041

HOD Department of Information Technology Sinhgad College of Engineering 44/1, Wadgaoz, of Sinhgad Road, Pune - 411 041