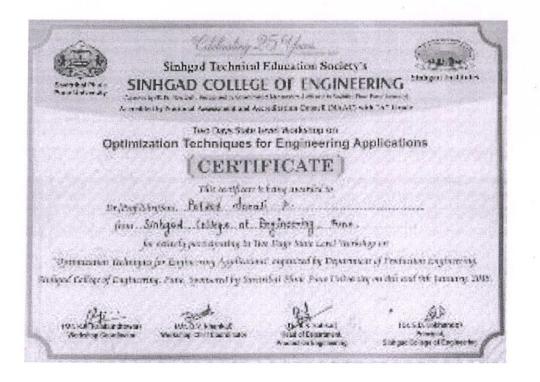

### Two Days State Level Workshop on Optimization Techniques for Engineering Applications

(CERTIFICATE)

This certificate is being awarded to

Dr./Prof./Shri/Smi. Kakatkar Makarand Xl.

from Sinhgan College J. Orgineering.

for actively participating in Two Days State Level Workshop on

"Optimization Techniques for Engineering Applications" organized by Department of Production Engineering,

Sinfigad College of Engineering, Pune, Sponsored by Savitribai Phule Pune University on 8th and 9th January, 2018

(Mr. R.K. Palakundtewar) Workshop Coordinator

(Dr. S.D. Lokhande) Principal, Sinhead College of Engineerin

H O D Electronics & Telecomm. Engg Sinhgad College of Engineering Vadgaon (Bk), Pune 411 041

| Sinhead Institutes<br>Celebrating 25 Years            | TRAIN THE TRA<br>S.E. (E&Tc)       | INTIK                         |
|-------------------------------------------------------|------------------------------------|-------------------------------|
|                                                       | Certificate                        |                               |
| Mr./Mrs. M.M. Wankhade                                |                                    | of SCOE, Pune                 |
| terreter and the second second                        | has attended Train The             | Trainer (TTT) program for the |
| subject Analog Commu                                  | inication, con                     | ducted at Department o        |
|                                                       |                                    |                               |
| Electronics & Telecommun                              | ication Engineering, NBN Sin       | ngad School of Engineering    |
| Electronics & Telecommun<br>Ambegaon(Bk), Pune during |                                    | ngad School of Engineering    |
|                                                       |                                    | hgad School of Engineering    |
| Ambegaon(Bk), Pune during                             |                                    | hgad School of Engineering    |
| Ambegaon(Bk), Pune during                             |                                    | hgad School of Engineering    |
|                                                       |                                    | Dr. Y. P. Reddy               |
| Ambegaon(Bk), Pune during                             | 11-13 <sup>th</sup> December 2017. | d                             |