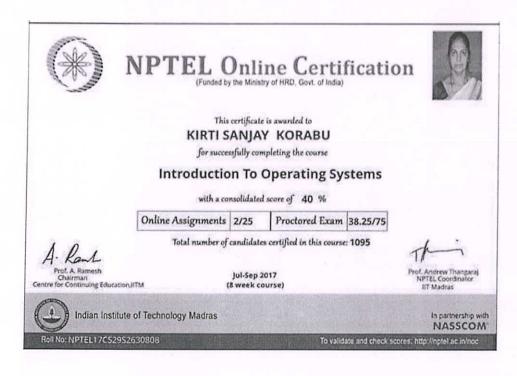

founds Dr. K. R. Borole Vice-Principal M. L. Bangare, S. N. Uke & S. U. Mali Prof. R. H. Borhade HoD IT Dr. A. V. Deshpande Coordinator Principal

Department of Information Technology Sinhgad College of Engineering 44/1, Wadgaon, of Sinhgad Road, Pune - 411 041