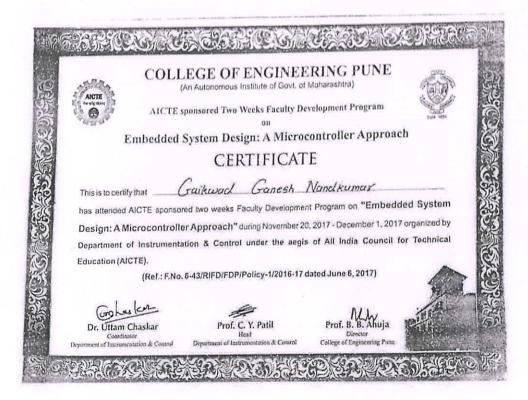

# CERTIFICATE OF PARTICIPATION

Sarika Patil

for attending 1 Day Faculty Development Programme / Workshop on Circuit Simulation / PCB Design using Target3001! Software with DELLSOFT Technologies Pvt. Ltd.