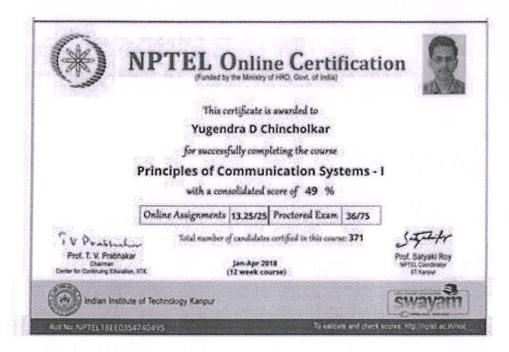

13th October, 2017 DATE

Rajesh Jha, Director

SIGNATURE

0D

Electronics & Telecomm. Engg Sinhgao College of Engineering Vadgaon (Bk). Pune 411 041

Patil Sarika

for attending 1 Day Faculty Development Programme on Networking Simulation using Qualnet Software with DELLSOFT Technologies Pvt. Ltd.