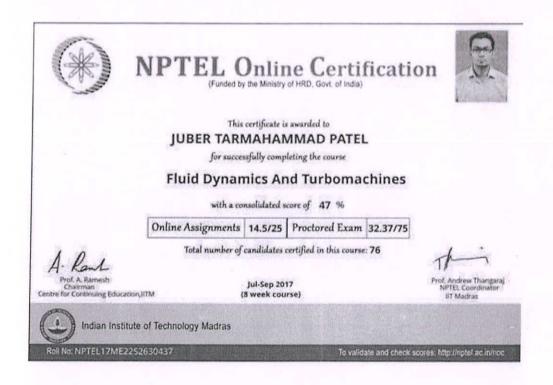

Has participated in Two days Workshop on "Practical Approach to Wireless Network" held during 1<sup>st</sup> and 2<sup>nd</sup> of June 2017 at Vishwakarma Institute of Technology in association with NetSim.