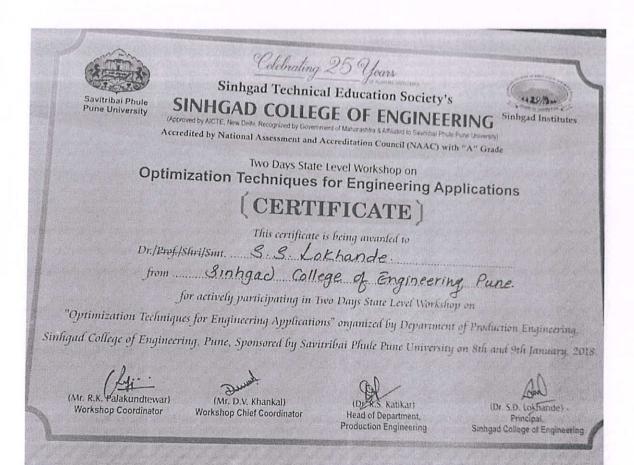

### Two Days State Level Workshop on Optimization Techniques for Engineering Applications

(CERTIFICATE)

This certificate is being awarded to

Dr./Prof./Shri/Smi. Kakatkar Makarand Xl.

from Sinhgan College J. Orgineering.

for actively participating in Two Days State Level Workshop on

"Optimization Techniques for Engineering Applications" organized by Department of Production Engineering,

Sinfigad College of Engineering, Pune, Sponsored by Savitribai Phule Pune University on 8th and 9th January, 2018

(Mr. R.K. Palakundtewar) Workshop Coordinator

(Dr. S.D. Lokhande) Principal, Sinhead College of Engineerin

H O D Electronics & Telecomm. Engg Sinhgad College of Engineering Vadgaon (Bk), Pune 411 041

| Sinhead Institutes<br>Celebrating 25 Years            | TRAIN THE TRA<br>S.E. (E&Tc)       | INTIK                         |
|-------------------------------------------------------|------------------------------------|-------------------------------|
|                                                       | Certificate                        |                               |
| Mr./Mrs. M.M. Wankhade                                |                                    | of SCOE, Pune                 |
| terreter and the second second                        | has attended Train The             | Trainer (TTT) program for the |
| subject Analog Commu                                  | inication, con                     | ducted at Department o        |
|                                                       |                                    |                               |
| Electronics & Telecommun                              | ication Engineering, NBN Sin       | ngad School of Engineering    |
| Electronics & Telecommun<br>Ambegaon(Bk), Pune during |                                    | ngad School of Engineering    |
|                                                       |                                    | hgad School of Engineering    |
| Ambegaon(Bk), Pune during                             |                                    | hgad School of Engineering    |
| Ambegaon(Bk), Pune during                             |                                    | hgad School of Engineering    |
|                                                       |                                    | Dr. Y. P. Reddy               |
| Ambegaon(Bk), Pune during                             | 11-13 <sup>th</sup> December 2017. | d                             |