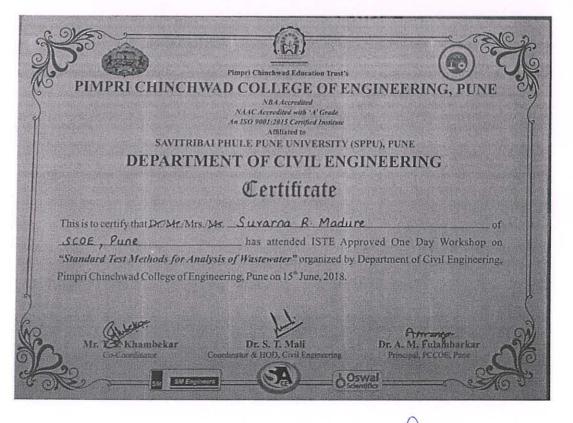

MKSSS's CUMMINS COLLEGE OF ENGINEERING FOR WOMEN, PUNE-411052

DEPARTMENT OF INFORMATION TECHNOLOGY