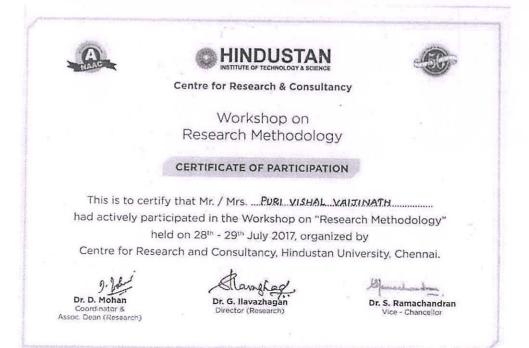

#### DEPARTMENT OF INFORMATION TECHNOLOGY

Three Days Workshop on Train The Trainer (SE-IT) (December 11-13, 2017)