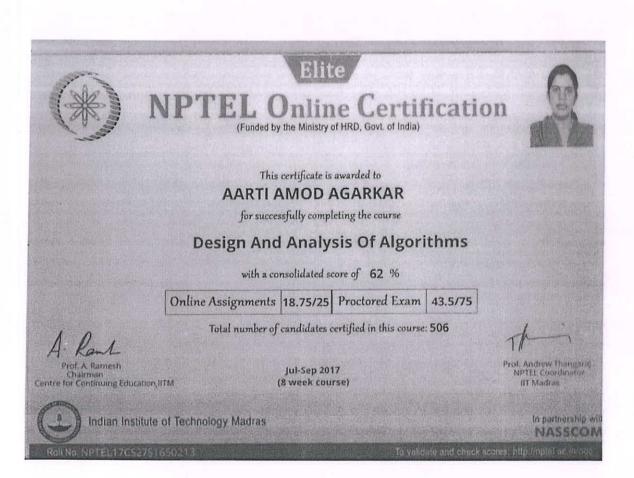

Accredited with 'A' Grade by NAAC

Date: 03/02/2018

SCOE, pune

Kishov B. SadaPale

Dear Sir/Madam,

On behalf of **Board of Studies(IT)** - SPPU and **Department of IT**, **Marathwada Mitra Mandal's College of Engineering (MMCOE)**, we would like to thank you for your participation and valuable contribution in "SPPU BE IT Syllabus Revision Workshop (2015 course) on 03/02/2018, at MMCOE. We sincerely appreciate your time and efforts in making the session very broad and fruitful through your inputs and proactive participation. Working together, we are preparing students for their future careers and helping the workforce of tomorrow.