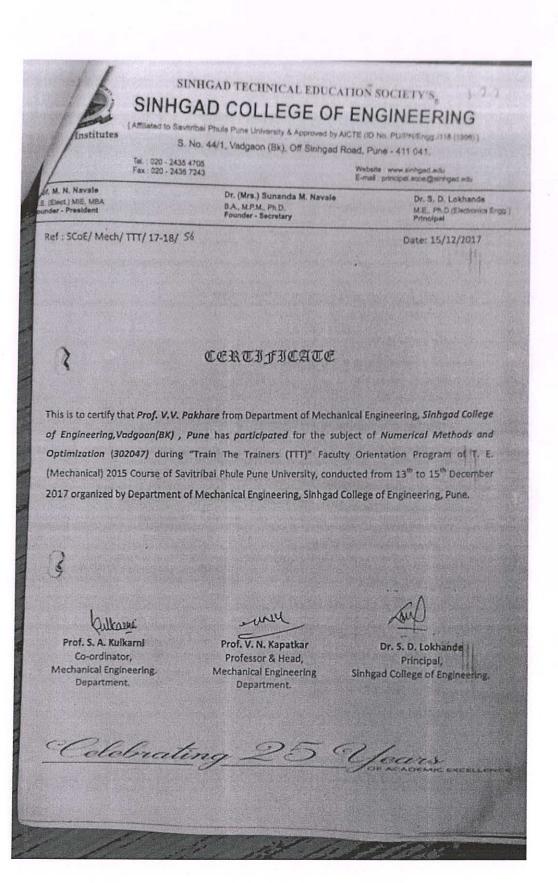

Zeal Education Society's Zeal College of Engineering & Research, Pune

Indiana and a second second

Paloalto

B.A

HOD Department of Information Technology . Sinhgad College of Engineering 44/1, Wadgaow, of Sinhgad Road, Pune - 411 941