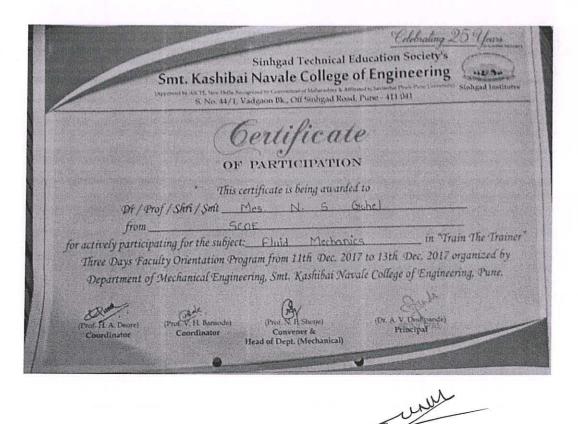

59

Celebrating 25 Years 429/00 SINHGAD TECHNICAL EDUCATION SOCIETY'S Sinhgad Institutes SINHGAD COLLEGE OF ENGINEERING, PUNE **Orientation Lecture** On AVISHKAR 2017 Certificate of Attendance This is to certify that Mr. / Ms. Uma R. Godase of Sinhgad College of Engineering, Pune has participated and successfully attended Drientation Lectures on "AVISHKAR 2017" organized by Dept. of Information Technology, Sinhgad College of Engineering in association with BCUD, Savitribai Phule Pune University on Thursday, 28th September, 2017. Agentan 100 Mrs. A. A. Agarkar Mrs. Y. A. Jakhade Prof. G. R. Pathal Dr. S. D. Lokhande Coordinator Coordinator Convener Principal