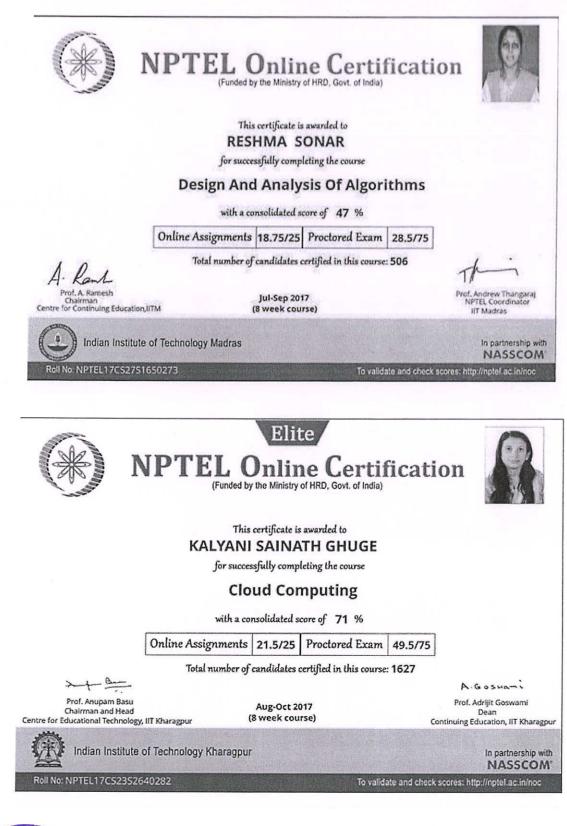

### Information Technology

CUMMINS COLLEGE OF ENGINEERING FOR WOMEN, PUNE-411052 DEPARTMENT OF INFORMATION TECHNOLOGY

MKSSS's

Certificate of Participation

This is to certify that Prof. KIRTI SANJAY KORABU of Sinhgad COE, Vadgaon, Pune has participated in the Faculty Development Program of "TE IT 2015 Course (Semester I) Theory and Laboratory Course Conduction" organized by Board of Studies (Information Technology), Savitribai Phale Pune University on June 13, 2017.

Accredited with 'A' Grade by NAAC

Date: 03/02/2018

PROP.S.M. JAYBHBYE SCOF. DUNE

Dear Sir/Madam,

On behalf of Board of Studies(IT) - SPPU and Department of IT, Marathwada Mitra Mandal's College of Engineering (MMCOE), we would like to thank you for your participation and valuable contribution in "SPPU BE IT Syllabus Revision Workshop (2015 course) on 03/02/2018, at MMCOE. We sincerely appreciate your time and efforts in making the session very broad and fruitful through your inputs and proactive participation. Working together, we are preparing students for their future careets and helping the workforce of tomorrow.