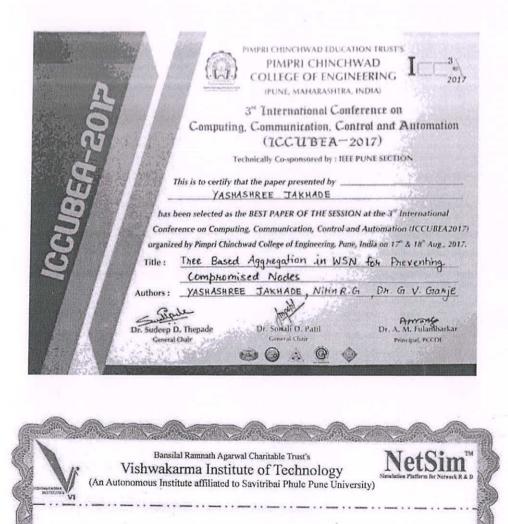

Head of Department Chemical Engineering Sinhgad College of Engg VADGAON (BK) PUNE 41

30,30 = Dr. D.Y.Patil Pratishthan's DR. D.Y.PATIL INSTITUTE OF ENGINEERING, **MANAGEMENT & RESEARCH** AKURDI, PUNE - 411044 CERTIFICATE This is to certify that Dr./Mr./Miss/Mrs V.S. AsteteKa2 has Organised/Participated in one week Faculty Developement Programme on "Application of Separation Techniques in Chemical Engineering" from 11th Dec. 2017 at Chemical Engineering Department in association with the Indian Society for Technical Education (ISTE) AND Mrs. Shubhangi Patil Mrs. Kirti Zare Dr. Utkarsh Maheshwari Dr. Mrs. A.V. Patil Convener Convener H.O.D. Chemical Principal. SEC 9000 Sec. 205 SAVITRIBAI PHULE PUNE UNIVERSITY (Formerly University of Pune) University Research Cell INNOVATION-2017 **REGIONAL RESEARCH CONFERENCE** Certificate of Participation This is to certify that Dr./Shri./Smt. Sachin Rangnath Shirsath of Sinhgad College of Engineering participated and presented Paper/PPT entitled Synthesis of nanoparticles Using plant in the extracts in micro reacter. Regional Research Conference "INNOVATION - 2017" for College/Institute Teachers in the Chemical Engg held at JSPM's Rajarshi subject Electrical 13th November 2017 Pune Shahu. incering