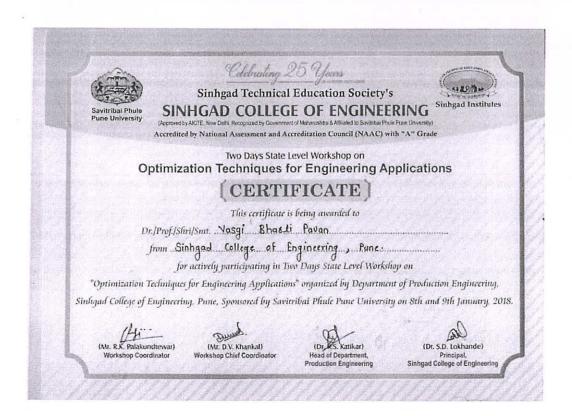

### Two Days State Level Workshop on Optimization Techniques for Engineering Applications

(CERTIFICATE)

This certificate is being awarded to

Dr./Prof./Shri/Smi. Kakatkar Makarand Xl.

from Sinhgan College J. Orgineering.

for actively participating in Two Days State Level Workshop on

"Optimization Techniques for Engineering Applications" organized by Department of Production Engineering,

Sinfigad College of Engineering, Pune, Sponsored by Savitribai Phule Pune University on 8th and 9th January, 2018

(Mr. R.K. Palakundtewar) Workshop Coordinator

(Dr. S.D. Lokhande) Principal, Sinhead College of Engineerin

H O D Electronics & Telecomm. Engg Sinhgad College of Engineering Vadgaon (Bk), Pune 411 041

| Sinhead Institutes<br>Celebrating 25 Years            | TRAIN THE TRA<br>S.E. (E&Tc)       | INTIK                         |
|-------------------------------------------------------|------------------------------------|-------------------------------|
|                                                       | Certificate                        |                               |
| Mr./Mrs. M.M. Wankhade                                |                                    | of SCOE, Pune                 |
| terreter and the second second                        | has attended Train The             | Trainer (TTT) program for the |
| subject Analog Commu                                  | inication, con                     | ducted at Department o        |
|                                                       |                                    |                               |
| Electronics & Telecommun                              | ication Engineering, NBN Sin       | ngad School of Engineering    |
| Electronics & Telecommun<br>Ambegaon(Bk), Pune during |                                    | ngad School of Engineering    |
|                                                       |                                    | hgad School of Engineering    |
| Ambegaon(Bk), Pune during                             |                                    | hgad School of Engineering    |
| Ambegaon(Bk), Pune during                             |                                    | hgad School of Engineering    |
|                                                       |                                    | Dr. Y. P. Reddy               |
| Ambegaon(Bk), Pune during                             | 11-13 <sup>th</sup> December 2017. | d                             |