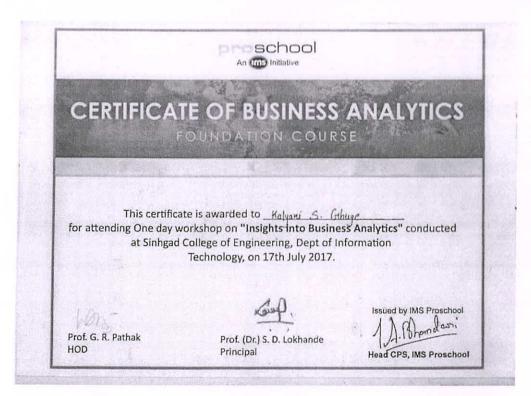

Accredited with 'A' Grade by NAAC

Date: 03/02/2018

PROP.S.M. JAYBHBYE SCOF. DUNE

Dear Sir/Madam,

On behalf of Board of Studies(IT) - SPPU and Department of IT, Marathwada Mitra Mandal's College of Engineering (MMCOE), we would like to thank you for your participation and valuable contribution in "SPPU BE IT Syllabus Revision Workshop (2015 course) on 03/02/2018, at MMCOE. We sincerely appreciate your time and efforts in making the session very broad and fruitful through your inputs and proactive participation. Working together, we are preparing students for their future careets and helping the workforce of tomorrow.