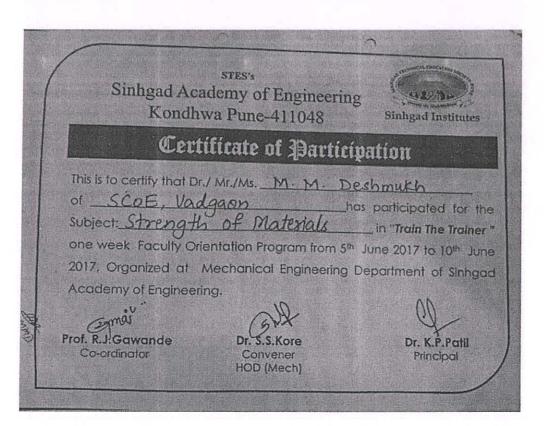

Prof. (Dr.) Vivek S. Deshpande

Prof. (Dr.) Rajesh M. Jalnekar

Head Of Computer Engineering Department

Director Of Vishwakarma Institute of Technology

HUU Department of Information Technology Sinhgad College of Engineering 44/1, WadgacX, of Sinhgad Road, Pune - 4/1 041

59

Celebrating 25 Years 429/00 SINHGAD TECHNICAL EDUCATION SOCIETY'S Sinhgad Institutes SINHGAD COLLEGE OF ENGINEERING, PUNE **Orientation Lecture** On AVISHKAR 2017 Certificate of Attendance This is to certify that Mr. / Ms. Uma R. Godase of Sinhgad College of Engineering, Pune has participated and successfully attended Drientation Lectures on "AVISHKAR 2017" organized by Dept. of Information Technology, Sinhgad College of Engineering in association with BCUD, Savitribai Phule Pune University on Thursday, 28th September, 2017. Agentan 100 Mrs. A. A. Agarkar Mrs. Y. A. Jakhade Prof. G. R. Pathal Dr. S. D. Lokhande Coordinator Coordinator Convener Principal