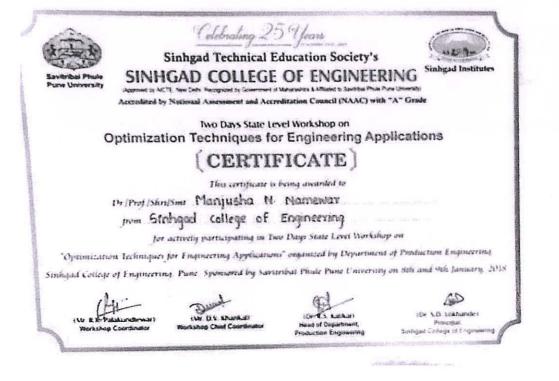

### Two Days State Level Workshop on Optimization Techniques for Engineering Applications

(CERTIFICATE)

This certificate is being awarded to

Dr./Prof./Shri/Smi. Kakatkar Makarand Xl.

from Sinhgan College J. Orgineering.

for actively participating in Two Days State Level Workshop on

"Optimization Techniques for Engineering Applications" organized by Department of Production Engineering,

Sinfigad College of Engineering, Pune, Sponsored by Savitribai Phule Pune University on 8th and 9th January, 2018

(Mr. R.K. Palakundtewar) Workshop Coordinator

(Dr. S.D. Lokhande) Principal, Sinhead College of Engineerin

H O D Electronics & Telecomm. Engg Sinhgad College of Engineering Vadgaon (Bk), Pune 411 041

| Sinhead Institutes<br>Celebrating 25 Years            | TRAIN THE TRA<br>S.E. (E&Tc)       | INTIK                         |
|-------------------------------------------------------|------------------------------------|-------------------------------|
|                                                       | Certificate                        |                               |
| Mr./Mrs. M.M. Wankhade                                |                                    | of SCOE, Pune                 |
| terreter and the second second                        | has attended Train The             | Trainer (TTT) program for the |
| subject Analog Commu                                  | inication, con                     | ducted at Department o        |
|                                                       |                                    |                               |
| Electronics & Telecommun                              | ication Engineering, NBN Sin       | ngad School of Engineering    |
| Electronics & Telecommun<br>Ambegaon(Bk), Pune during |                                    | ngad School of Engineering    |
|                                                       |                                    | hgad School of Engineering    |
| Ambegaon(Bk), Pune during                             |                                    | hgad School of Engineering    |
| Ambegaon(Bk), Pune during                             |                                    | hgad School of Engineering    |
|                                                       |                                    | Dr. Y. P. Reddy               |
| Ambegaon(Bk), Pune during                             | 11-13 <sup>th</sup> December 2017. | d                             |