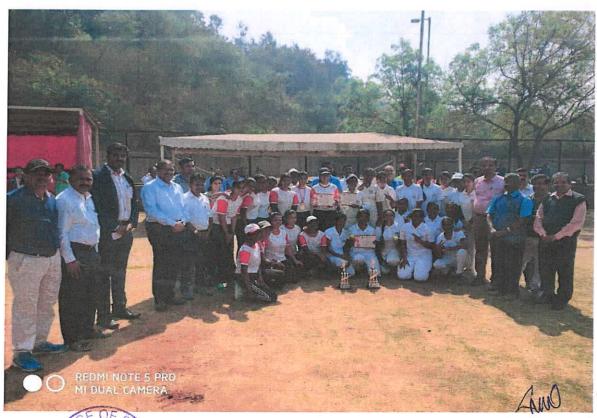

## Football Team of Girls: 2019-20

PRINCIPAL
Sinngad College of Engineering
Puns-411 041.