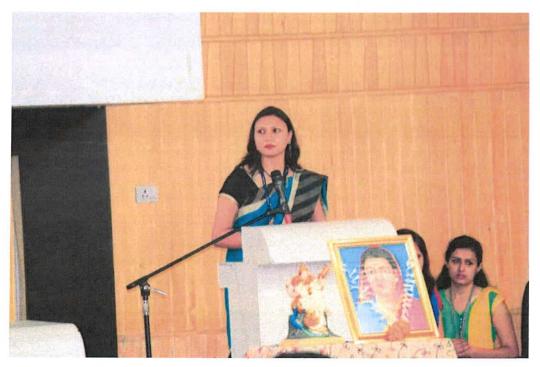

### International Women's Day-2019

Date: 08/03/2019

Time: From 12 pm to 02.00 pm

Venue: Mechanical Engineering Department, SCOE, Pune.

Inauguration of the programme by Prof. R. R. Wankhede lighting the lamp