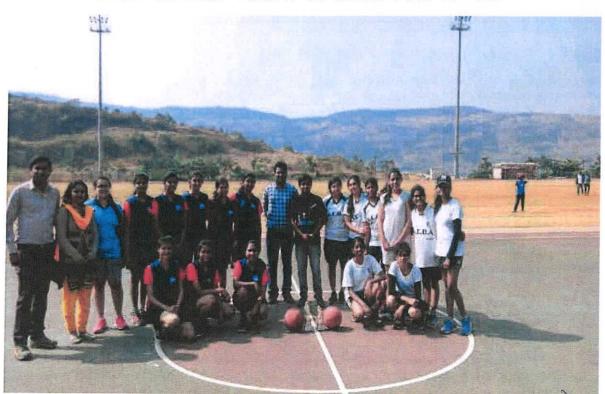

## Football Team of Girls: 2019-20

PRINCIPAL
Sinngad College of Engineering
Puns-411 041.