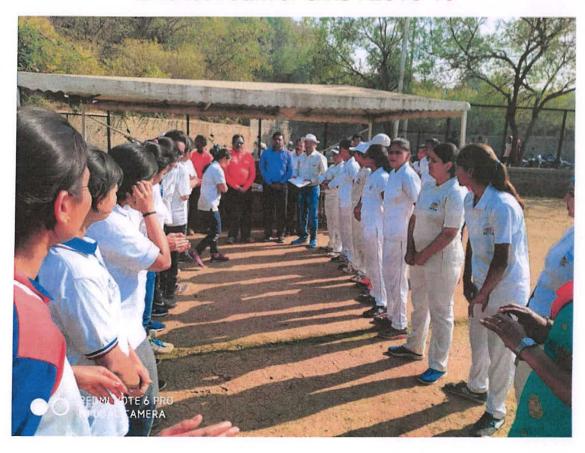

## Football Team of Girls: 2019-20

PRINCIPAL
Sinngad College of Engineering
Puns-411 041.