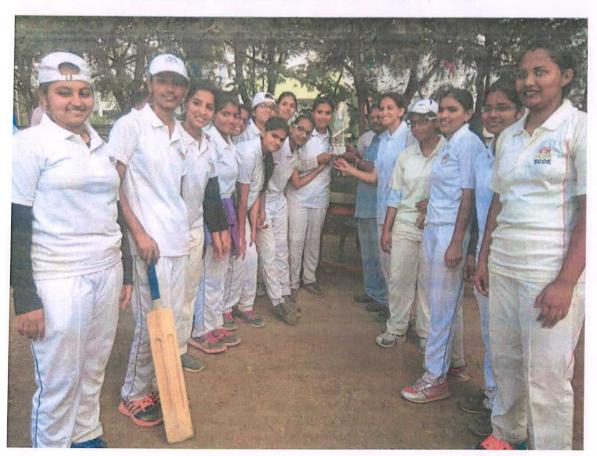

### Cricket Team of Girls: 2018-19

PRINCIPAL
Sinngad College of Engineering
Pugs-411 6-1.