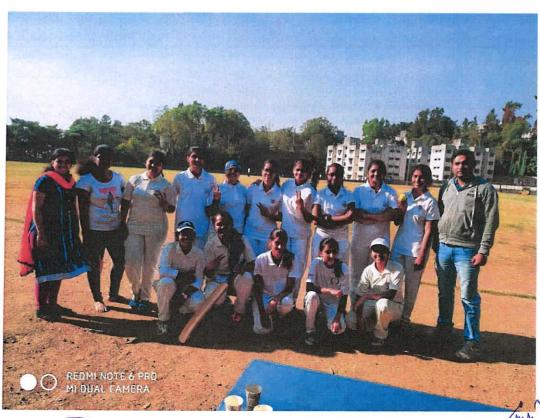

## Football Team of Girls: 2019-20

PRINCIPAL
Sinngad College of Engineering
Puns-411 041.