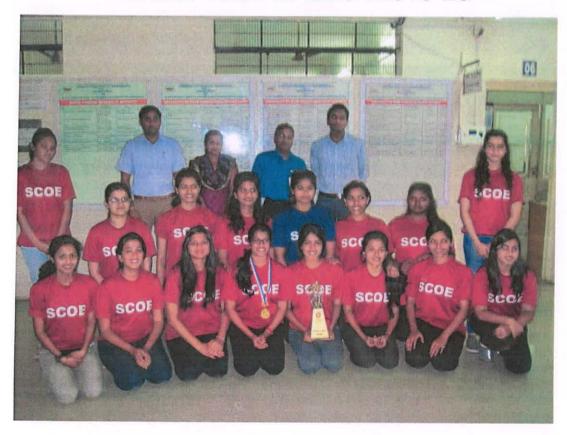

## Football Team of Girls: 2019-20

PRINCIPAL
Sinngad College of Engineering
Puns-411 041.