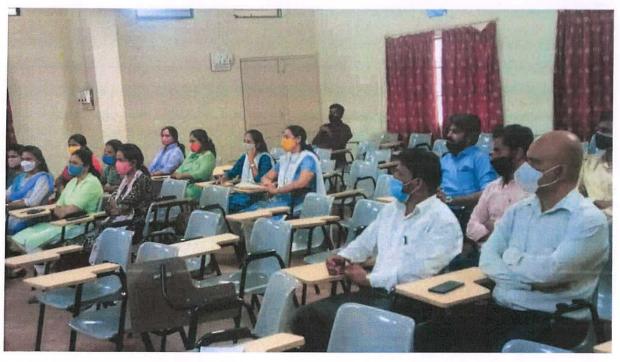

### SINHGAD COLLEGE OF ENGINEERING

[Affiliated to Savitribai Phule Pune University & Approved by AICTE (ID No.PU/PN/Engil/116(1996)]
S. No. 44/1, Vadgaon (Bk.), Off Sinhgad Road, Pune-411041.

CELEBRATION OF WOMEN'S DAY BY DEPARTMENT OF CIVIL ENGINEERING (08 MARCH 2019)

### 1. Celebration of Women's Day By Department of Civil Engineering:

Every year the department celebrates Women's Day with the theme for the said year. For year 2019, the department celebrated the Department Celebrated Women's Day with the theme "Think Equal, Build Smart, Innovate for Change". The Departmental Lady faculty members organised a discussion session for the same which was attended by both ladies and gents faculty members and the deliberations were made on the same.

To.

The Principal,

SCOE, Pune - 41.

Sub:- Celebration of Women's Day in Civil Department.

Respected sir,

This is to inform you that the Department of Civil Engineering has celebrated International Women's Day on 8th March 2019. The theme for this year was "Think Equal, Build Smart, Innovate for Change". The gents faculty members organised discussion session in which Lady Faculty members expressed their views. The event was attended by both Lady & Gents faculty members. It was well appreciates & enjoyed by all.