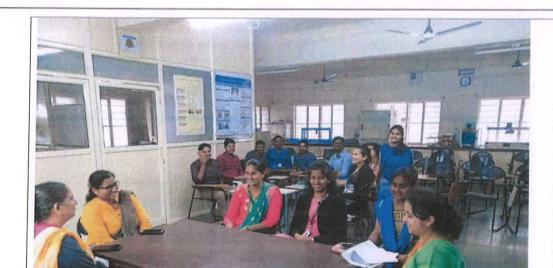

### International Women's Day-2020

Date: 08/03/2020

Time: From 3 pm to 05.00 pm

Venue: Mechanical Engineering Department, SCOE, Pune.

Lecture on women empowerment

Introduction: International Women's Day is a global day celebrating the social, economic, cultural and political achievements of women. The day also marks a call to action for accelerating gender parity. Significant activity is witnessed worldwide as groups come together to celebrate women's achievements or rally for women's equality. Marked annually on March 8th, International Women's Day (IWD) is one of the most important days of the year,

### SINHGAD COLLEGE OF ENGINEERING

[Affiliated to Savitribal Phule Pune University & Approved by AICTE (ID No. PU/PN/Engg/116(1996)]

S. No. 44/1, Vadgaon (Bk.), Off Sinhgad Road, Pune-411041.

International Women's Day Group Photo