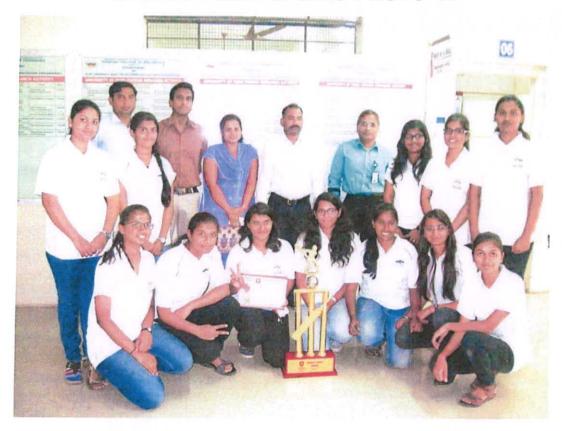

### Cricket Team of Girls: 2018-19

PRINCIPAL
Sinngad College of Engineering
Pugs-411 6-1.