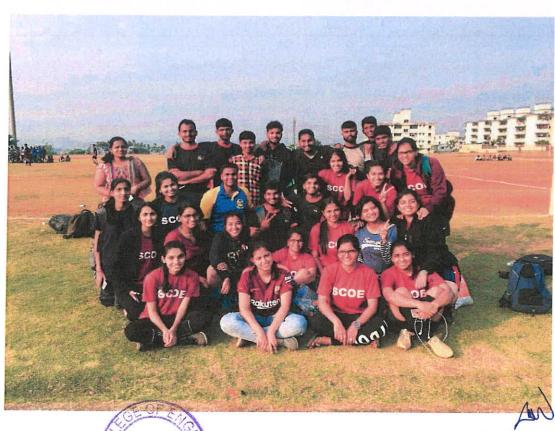

## Football Team of Girls: 2019-20

PRINCIPAL
Sinngad College of Engineering
Puns-411 041.