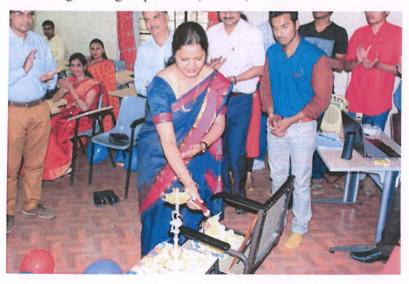

### International Women's Day-2019

Date: 08/03/2019

Time: From 12 pm to 02.00 pm

Venue: Mechanical Engineering Department, SCOE, Pune.

Inauguration of the programme by Prof. R. R. Wankhede lighting the lamp