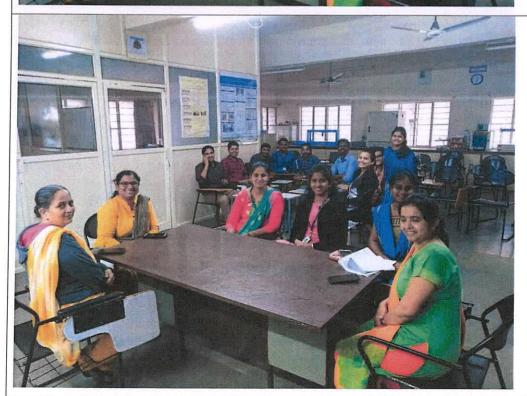

### International Women's Day-2020

Date: 08/03/2020

Time: From 3 pm to 05.00 pm

Venue: Mechanical Engineering Department, SCOE, Pune.

Lecture on women empowerment

Introduction: International Women's Day is a global day celebrating the social, economic, cultural and political achievements of women. The day also marks a call to action for accelerating gender parity. Significant activity is witnessed worldwide as groups come together to celebrate women's achievements or rally for women's equality. Marked annually on March 8th, International Women's Day (IWD) is one of the most important days of the year,

### SINHGAD COLLEGE OF ENGINEERING

[Affiliated to Savitribal Phule Pune University & Approved by AICTE (ID No. PU/PN/Engg/116(1996)]

S. No. 44/1, Vadgaon (Bk.), Off Sinhgad Road, Pune-411041.

International Women's Day Group Photo