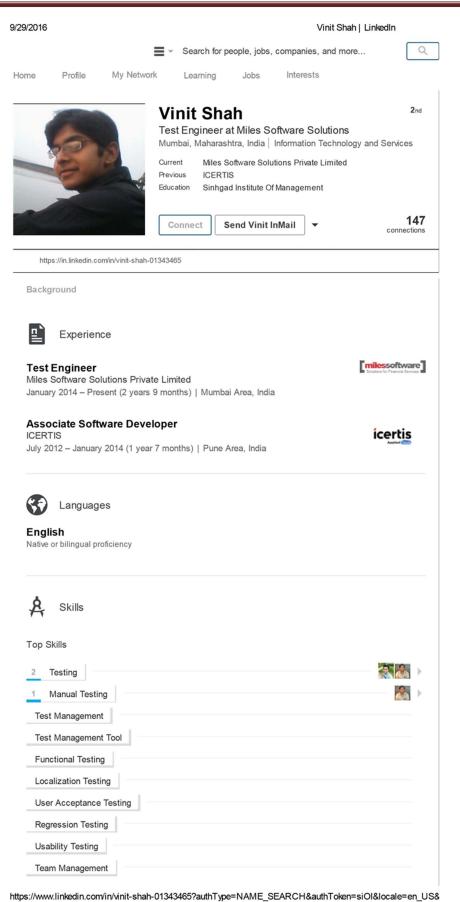

t of codelines and builds. | n , unix shell.<br>tributor, ability to work<br>liti-tasking and adapt |
| Specialties: Excellent Co-ordinat<br>under extreme pressure and ach<br>smart working practices, result-or<br>Experience<br>System Software Engine<br>NVIDIA<br>June 2012 – Present (4 years 4 i<br>Scripted and automated build an<br>core teams to handle three times<br>Developed cross team python so | ing various scripting languages such as pythor<br>tion skills, effective team player, individual cont<br>ieve results, self and quick learner, good at mu<br>priented.<br>er<br>months)   Pune<br>d scm processes to increase team productivity<br>s the amount of codelines and builds. | n , unix shell.<br>tributor, ability to work<br>liti-tasking and adapt |

Sinhgad College of Engineering, Pune







## Yogesh Chaudhari

Senior Tools Developer at NVIDIA Pune Area, India | Information Technology and Services

Current Education Recommendations

NVIDIA Sinhgad College of Engineering 5 people have recommended **Yogesh**  500+

# View Yogesh's full profile. It's free!

Your colleagues, classmates, and 400 million other professionals are on LinkedIn.

#### View Yogesh's Full Profile

#### Summary

Young professional with a passion for software development especially with agile practices with an in depth knowledge of OOP Concepts.

Has the ability to understand and transform complex requirements into software, ensuring applications are delivered on time, to specification, are scalable, optimized and maintainable. A self-motivated individual, who is always learning, likes to take on new ch