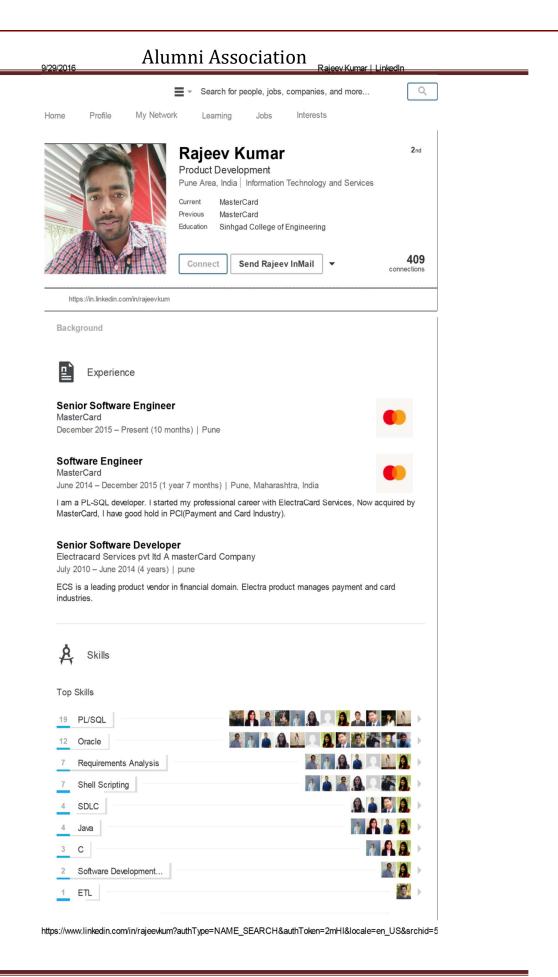

unt of codelines and builds. | n , unix shell.<br>tributor, ability to work<br>liti-tasking and adapt |
| Specialties: Excellent Co-ordinat<br>under extreme pressure and ach<br>smart working practices, result-or<br>Experience<br>System Software Engine<br>NVIDIA<br>June 2012 – Present (4 years 4 i<br>Scripted and automated build an<br>core teams to handle three times<br>Developed cross team python so | ing various scripting languages such as pythor<br>tion skills, effective team player, individual cont<br>ieve results, self and quick learner, good at mu<br>priented.<br>er<br>months)   Pune<br>d scm processes to increase team productivity<br>s the amount of codelines and builds. | n , unix shell.<br>tributor, ability to work<br>liti-tasking and adapt |

Sinhgad College of Engineering, Pune







## Yogesh Chaudhari

Senior Tools Developer at NVIDIA Pune Area, India | Information Technology and Services

Current Education Recommendations

NVIDIA Sinhgad College of Engineering 5 people have recommended **Yogesh**  500+

# View Yogesh's full profile. It's free!

Your colleagues, classmates, and 400 million other professionals are on LinkedIn.

#### View Yogesh's Full Profile

#### Summary

Young professional with a passion for software development especially with agile practices with an in depth knowledge of OOP Concepts.

Has the ability to understand and transform complex requirements into software, ensuring applications are delivered on time, to specification, are scalable, optimized and maintainable. A self-motivated individual, who is always learning, likes to take on new