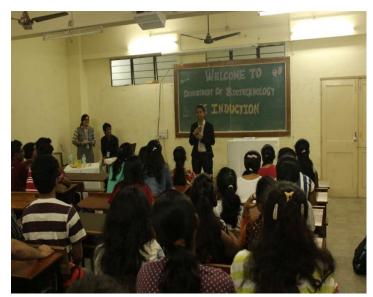

#### **Details of Remarkable Alumni:**

Sinhgad College of Engineering, Pune

Sample Photographs of events organised by Biotechnology Engineering: