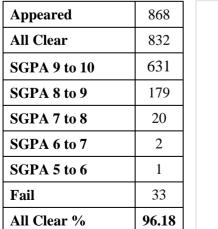

## 15. University Results: 2021-22

| Sr. | Department                  | Sem   | nester – II Results ( | %)                             |                              |
|-----|-----------------------------|-------|-----------------------|--------------------------------|------------------------------|
| No. | Department                  | SE    | TE                    | В                              | E                            |
|     |                             |       |                       | No. of<br>students<br>appeared | No. of<br>students<br>passed |
| 1.  | Biotechnology               | 86.36 | 97.29                 | 34                             | 34                           |
| 2.  | Chemical Engineering        | 46.27 | 88.61                 | 76                             | 72                           |
| 3.  | Civil Engineering           | 49.13 | 65.21                 | 186                            | 177                          |
| 4.  | Computer Engineering        | 97.07 | 94.35                 | 218                            | 217                          |
| 5.  | E&TC Engineering            | 71.92 | 88.44                 | 255                            | 241                          |
| 6.  | Information Technology      | 90.32 | 85.47                 | 120                            | 118                          |
| 7.  | Mechanical Engineering      | 74.46 | 82.66                 | 228                            | 322                          |
| 8.  | Production Engineering      | 62.50 | 54.54                 | 100                            | -                            |
| 9.  | MBA                         | 81.25 | 98.31                 | 59                             | 58                           |
| 10. | Applied Science FE-<br>100% |       | -                     | -                              | -                            |