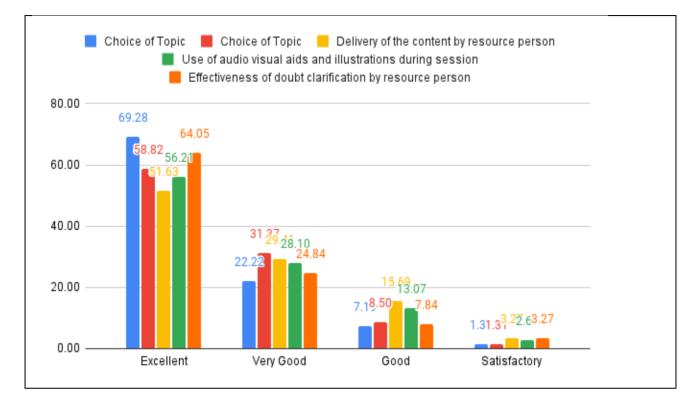

#### **16. Value Addition Programs (VAP) and Expert Sessions:**

| Sr.<br>No. | Department             | No. of Value Addition<br>Programs (VAP) | No.of Expert Sessions |
|------------|------------------------|-----------------------------------------|-----------------------|
| 1.         | Biotechnology          | 0                                       | 11                    |
| 2.         | Chemical Engineering   | 0                                       |                       |
| 3.         | Civil Engineering      | 0                                       | 9                     |
| 4.         | Computer Engineering   | 0                                       | 2                     |
| 5.         | E&TC Engineering       | 42                                      | 0                     |
| 6.         | Information Technology | 0                                       | 0                     |
| 7.         | Mechanical Engineering | 5                                       | 5                     |
| 8.         | Production Engineering | 0                                       | 0                     |
| 9.         | MBA                    | 2                                       | 9                     |
| 10.        | Applied Science        | 0                                       | 6                     |
|            | Total                  | 49                                      | 31                    |