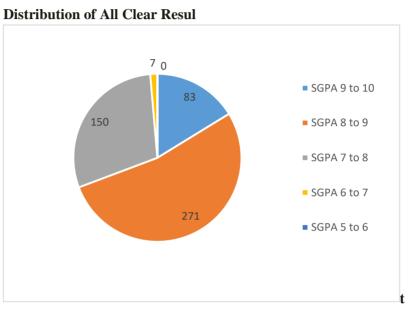

## **15. University Results:**

| Sr. | Department        | Semester – II Results (%)          |                                  |                 |                                    |                                  |                |                                    |                              |                 |
|-----|-------------------|------------------------------------|----------------------------------|-----------------|------------------------------------|----------------------------------|----------------|------------------------------------|------------------------------|-----------------|
| No. | Department        | SE                                 |                                  | TE              |                                    | BE                               |                |                                    |                              |                 |
|     |                   | No. of<br>students<br>appeare<br>d | No. of<br>studen<br>ts<br>passed | Result<br>s (%) | No. of<br>students<br>appeare<br>d | No. of<br>studen<br>ts<br>passed | Results<br>(%) | No. of<br>students<br>appeare<br>d | No. of<br>students<br>passed | Result<br>s (%) |
| 1.  | Biotechnolo<br>gy | 44                                 | 38                               | 86.36           | 37                                 | 36                               | 97.29          | 34                                 | 34                           | 100             |