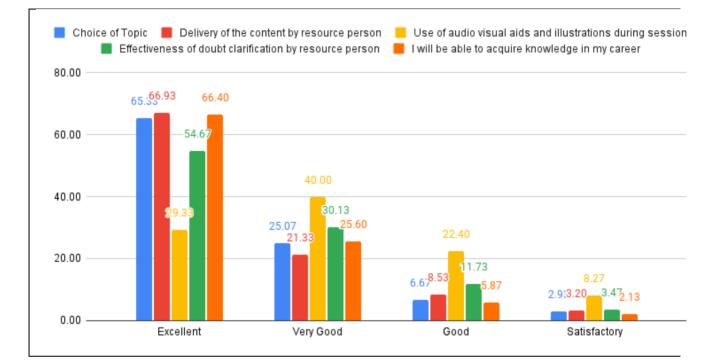

#### **16. Value Addition Programs (VAP) and Expert Sessions:**

| Sr.<br>No. | Department             | No. of Value Addition<br>Programs (VAP) | No.of Expert Sessions |
|------------|------------------------|-----------------------------------------|-----------------------|
| 1.         | Biotechnology          | 0                                       | 11                    |
| 2.         | Chemical Engineering   | 0                                       |                       |
| 3.         | Civil Engineering      | 0                                       | 9                     |
| 4.         | Computer Engineering   | 0                                       | 2                     |
| 5.         | E&TC Engineering       | 42                                      | 0                     |
| 6.         | Information Technology | 0                                       | 0                     |
| 7.         | Mechanical Engineering | 5                                       | 5                     |
| 8.         | Production Engineering | 0                                       | 0                     |
| 9.         | MBA                    | 2                                       | 9                     |
| 10.        | Applied Science        | 0                                       | 6                     |
|            | Total                  | 49                                      | 31                    |