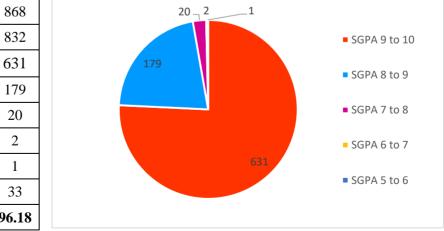

## 15. University Results: 2021-22

| Sr. | Department                  | Sem   | nester – II Results ( | %)                             |                              |
|-----|-----------------------------|-------|-----------------------|--------------------------------|------------------------------|
| No. | Department                  | SE    | TE                    | В                              | E                            |
|     |                             |       |                       | No. of<br>students<br>appeared | No. of<br>students<br>passed |
| 1.  | Biotechnology               | 86.36 | 97.29                 | 34                             | 34                           |
| 2.  | Chemical Engineering        | 46.27 | 88.61                 | 76                             | 72                           |
| 3.  | Civil Engineering           | 49.13 | 65.21                 | 186                            | 177                          |
| 4.  | Computer Engineering        | 97.07 | 94.35                 | 218                            | 217                          |
| 5.  | E&TC Engineering            | 71.92 | 88.44                 | 255                            | 241                          |
| 6.  | Information Technology      | 90.32 | 85.47                 | 120                            | 118                          |
| 7.  | Mechanical Engineering      | 74.46 | 82.66                 | 228                            | 322                          |
| 8.  | Production Engineering      | 62.50 | 54.54                 | 100                            | -                            |
| 9.  | MBA                         | 81.25 | 98.31                 | 59                             | 58                           |
| 10. | Applied Science FE-<br>100% |       | -                     | -                              | -                            |