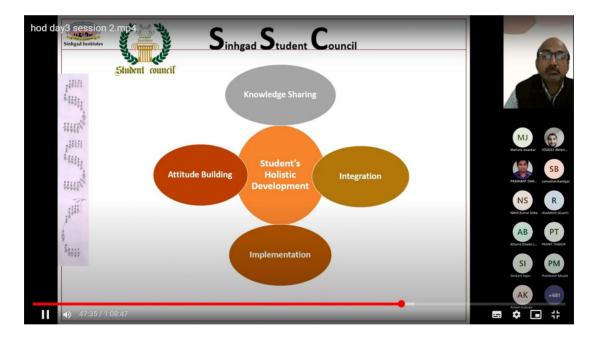

|
|                    |                                               |                                                                                                                                                                         |                                                                                                                                                |                                                                                                                                                                                    | 14         | Astwin Eubade                                                            |

Students were made familiar with various activities under Sinhgad Students Council (SSC) and Sinhgad Overseas Cell (SOC).







## Day 3: Session-III: Lecture by Eminent Person: Engineering is Awesome



Inspirational lecture on **"Engineering is Awesome"** was conducted by **Mr. Raghavan Koli**, Author & Motivational Speaker. He emphasized that many students are really afraid of engineering at the beginning but the journey is really enjoyable. He said that by creative thinking and engineering skills, work as a part of a team. The lecture motivated the students to build up their confidence which is the key factor to become successful in life. The session was interactive and included short videos, puzzles which boosted up the students. The lecture was well received by students. Finally Vote of thanks was given by Prof. Mrs. H.A. Navare.



## **Day 4: Session- I: Creative Practices: Introduction to SCOE Art Ci