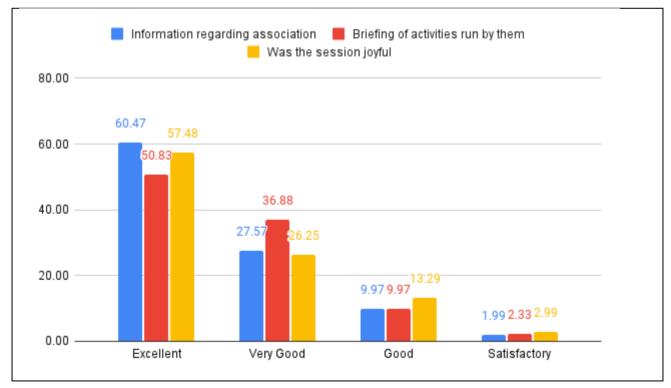

#### **17. Memorandumof Understanding (MoUs):**

| Sr.<br>No. | Department             | No of MoUs |
|------------|------------------------|------------|
| 1.         | STES                   | 0          |
| 2.         | Biotechnology          | 2          |
| 3.         | Computer Engineering   | 3          |
| 4.         | E&TC Engineering       | 5          |
| 5.         | Mechanical Engineering | 2          |
| 6.         | Chemical Engineering   | 0          |
| 7.         | Production Engineering | 0          |
| 8.         | Civil Engineering      | 1          |
| 9.         | Information Technology | 0          |
| 10.        | MBA                    | 1          |
|            | Total                  | 14         |