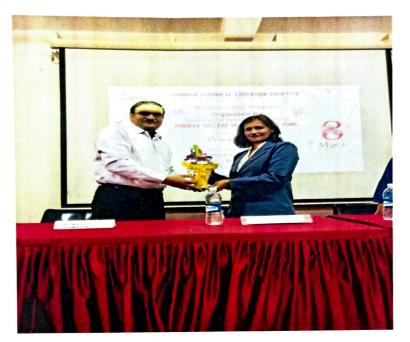

#### Information of Guest Speaker:

The guest speaker, **Mrs. Aruna Walhekar** was welcomed and felicitated by Dr. S.D Lokhande, Principal Sinhgad College of Engineering, Pune. The gracious presence of Dr. Mamta Mishra HOD, MBA Department, SCOE enlightened the occasion.

Felicitation of Guest by Dr. S. D. Lokhande, Principal, SCOE

Address by Dr. S. D. Lokhande, Principal, SCOE

Department of Mechanical Engineering

Address by Mrs. Aruna Walhekar, Chief Guest for the event

Vote of Thanks by Mrs. Shravani Phule, Co-ordinator