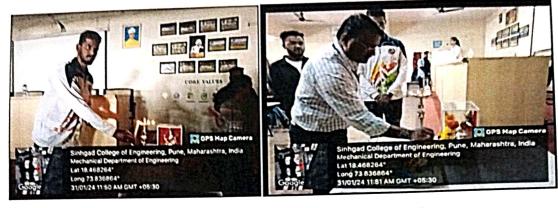

Prof. M. N. Navale M.E. (Elect), ME, MBA FOUNDER PRESIDENT FOUNDER SECRETARY

Dr. S. D. Lokhande BE (Electronics) ME., Ph D PRINCIPAL

**Event Photos-**

Fig. Swaraswati Poojan by Dr. A.P.PAndhare sir and Guest.