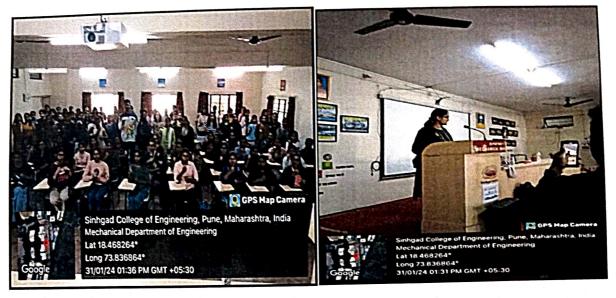

#### About Program-

The Guest Speaker Dr. Tripti Jadhav, Mr. Nitin Shete was welcomed and felicitated by Dr. A.P. Pandhare, HOD, Dept. of Mechanical Engineering, SCOE. Tripti Jadhav Talk on Women Health and Mr. Nitin Shete (Self-Defense Coach) taught and illustrated some quick moves on self-defense with his team members and shared his knowledge about defense. His thoughtful tips and wise advice gave students a clean understanding about self-defense. All in all it was a very interactive session illustrated by Mr.Nitin Shete.

## 2. Self defence Training-

Mr. Nitin Shete and Mr. Nikhil Jadhav gives training on women self-defense. In that they teach important karate moves to girl students. Also he discussed list of important things should carry while traveling at night, drawback of posts on social media.

Prof. M. N. Navale M.E. (Elect), ME, MBA FOUNDER PRESIDENT FOUNDER SECRETARY

Dr. S. D. Lokhande BE (Electronics) ME., Ph D PRINCIPAL

**Event Photos-**

Fig. Swaraswati Poojan by Dr. A.P.PAndhare sir and Guest.

## Fig. Felecitation by Dr. A.P.Pandhare sir to Guest.

Fig. Guest talk and self-defense training session.

Csinhgad.edu

Sinhgad Institutes

Prof. M. N. Navale M.E. (Ewcl.), MIE, MBA FOUNDER PRESIDENT

Dr. (Mrs.) Sunanda M. Navale BA MPM, Ph.D FOUNDER SECRETARY

Website

RA 1 O

(020) 243

Fig. Girls Student with Guest and student feedback talk.

k -

Prof. N.U.Karande Program Co-Coordinator

Prof. Mrs. N.N.Dalvi Program/ SDC Coordinator

Dr. R. S. Kawitkar SDO SCOE