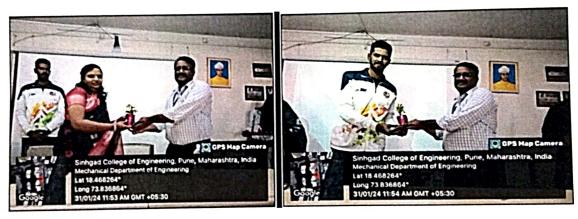

## Fig. Felecitation by Dr. A.P.Pandhare sir to Guest.

Fig. Guest talk and self-defense training session.

Csinhgad.edu

Sinhgad Institutes

Prof. M. N. Navale M.E. (Ewcl.), MIE, MBA FOUNDER PRESIDENT

Dr. (Mrs.) Sunanda M. Navale BA MPM, Ph.D FOUNDER SECRETARY